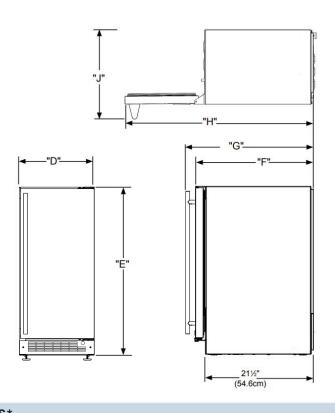

# **DIMENSIONAL DRAWINGS**

| ROUGH IN DIMENSIONS* |           |                      |         |  |  |  |
|----------------------|-----------|----------------------|---------|--|--|--|
|                      | "A"       | "B"                  | "C"     |  |  |  |
|                      | 15"       | 34" to 35"           | 24"     |  |  |  |
|                      | (38.1 cm) | (86.4 cm to 88.9 cm) | (61 cm) |  |  |  |

| CABINET DIMENSIONS. |           |                      |         |           |           |           |  |  |  |  |  |
|---------------------|-----------|----------------------|---------|-----------|-----------|-----------|--|--|--|--|--|
|                     | "D"       | "E"                  | "F"     | "G"       | "H"       | "J"       |  |  |  |  |  |
|                     | 14-7/8"   | 33-3/4" to 34-3/4"   | 23-5/8" | 26-1/8"   | 37-3/8"   | 16-5/8"   |  |  |  |  |  |
|                     | (37.8 cm) | (85.7 cm to 88.3 cm) | (60 cm) | (66.3 cm) | (94.9 cm) | (42.2 cm) |  |  |  |  |  |
|                     |           |                      |         |           |           |           |  |  |  |  |  |

<sup>\*</sup>Stainless steel model dimensions only. For panel-ready models, see the owner's guide online at marvelrefrigeration.com.