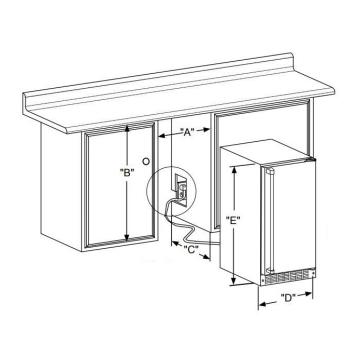

# **DIMENSIONAL DRAWINGS**

| ROUGH IN DIMENSIONS* |           |                      |         |  |  |  |
|----------------------|-----------|----------------------|---------|--|--|--|
|                      | "A"       | "B"                  | "C"     |  |  |  |
|                      | 15"       | 34" to 35"           | 24"     |  |  |  |
|                      | (38.1 cm) | (86.4 cm to 88.9 cm) | (61 cm) |  |  |  |

| CABINET DIMENSIONS. |           |                      |         |           |           |           |  |  |  |  |  |
|---------------------|-----------|----------------------|---------|-----------|-----------|-----------|--|--|--|--|--|
|                     | "D"       | "E"                  | "F"     | "G"       | "H"       | "J"       |  |  |  |  |  |
|                     | 14-7/8"   | 33-3/4" to 34-3/4"   | 23-5/8" | 26-1/8"   | 37-3/8"   | 16-5/8"   |  |  |  |  |  |
|                     | (37.8 cm) | (85.7 cm to 88.3 cm) | (60 cm) | (66.3 cm) | (94.9 cm) | (42.2 cm) |  |  |  |  |  |
|                     |           |                      |         |           |           |           |  |  |  |  |  |

<sup>\*</sup>Stainless steel model dimensions only. For panel-ready models, see the owner's guide online at marvelrefrigeration.com.