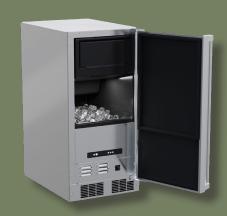

## **MAIN FEATURES**

- Produces 3/4" clear ice cubes
- Produces up to 39 pounds of clear ice per day
- · Stores up to 28 pounds of clear ice
- · Ice scoop included with dedicated holder
- · Door ajar and cleaning alerts
- · Arctic white LED theater-style lighting
- · Elegant midnight black interior
- · Reversible door allows for right or left swing
- · Designed for outdoor use