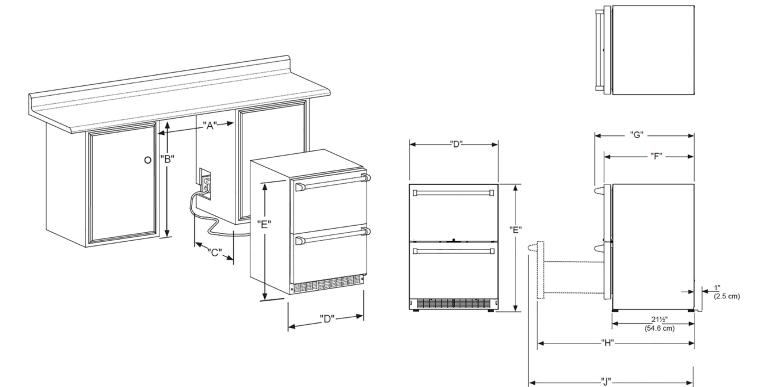

#### DIMENSIONAL DRAWINGS

| <b>ROUGH IN DIMENSIONS*</b> |                      | CABINET DIMENSIONS* |           |                    |           |           |            |            |
|-----------------------------|----------------------|---------------------|-----------|--------------------|-----------|-----------|------------|------------|
| " <b>A</b> "                | "B"                  | "C"                 | "D"       | "E"                | "F"       | "G"       | "H"        | "J"        |
| 24"                         | 34" to 35"           | 24"                 | 23-7/8"   | 33-3/4" to 34-3/4" | 23-3/4"   | 26-1/4"   | 47-3/4"    | 44-1/4"    |
| (61 cm)                     | (86.4 cm to 88.9 cm) | (61 cm)             | (60.6 cm) | (85.4 cm to 88 cm) | (60.3 cm) | (66.7 cm) | (146.6 cm) | (104.8 cm) |