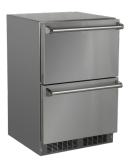

#### MAIN FEATURES

- 5.0 cu ft. capacity stores up to 108 cans (12-oz)
- · Adjustable divider organizes contents
- Dynamic cooling technology delivers rapid cool down, frostfree operation, and temperature stability
- Digital controls allow you to select a temperature from 34°F to 60°F
- · Door ajar and high/low temperature alerts
- · Arctic white LED theater-style lighting
- Stainless steel interior
- · Door lock provides added security
- Designed for outdoor use

### FINISH OPTIONS

| DOOR STYLE            | MODEL NUMBER  |
|-----------------------|---------------|
| Solid Stainless Steel | MODR224-SS71A |