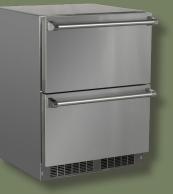

#### MAIN FEATURES

- 5.0 cu ft. capacity stores up to 108 cans (12-oz)
- · Adjustable divider organizes contents
- Dynamic cooling technology delivers rapid cool down, frostfree operation, and temperature stability
- Digital controls allow you to select a temperature from 34°F to 60°F
- · Door ajar and high/low temperature alerts
- · Arctic white LED theater-style lighting
- Stainless steel interior
- · Door lock provides added security
- Designed for outdoor use

### FINISH OPTIONS

| DOOR STYLE            | MODEL NUMBER  |
|-----------------------|---------------|
| Solid Stainless Steel | MODR224-SS71A |